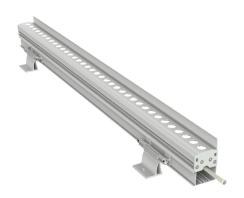

# Selina Surface Mounted Wall Washer

### **Features**

- Uniform Brilliant lighting effect due to narrow.
- Durable aluminum housing with Sand white finish and tempered glass lens
- Simple and flexible installation
- Thickened aluminum bracket, anti-oxidation, corrosion resistance, safe and firm

#### TECHNICAL DATA SHEET - SELINA - 19489 - SURFACE MOUNTED WALL WASHER LIGHT

#### **TECHNICAL DATA**

**Power Factor** 

**Product Data** Wall Washer light Lamp Type OSRAM LED

18W Wattage 3000K **Color Temperature** Rated Luminaire Luminous Flux 1620lm **Rated Luminaire Efficiency** 90lm/W **IP Rating** 67 **Beam Angle** 15x45° AC220-240V Voltage Frequency Range 50-60 Hz CRI Ra>80

**Working Temperature** -20°C~+50°C Material Die cast aluminum

**Finish** Silver

Life Span 50,000 Hours 5 Years Warranty

Outdoors, Residential, Commercial, Hospitality etc. **Applications** 

>0.5