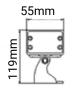

ass lens
- Simple and flexible installation
- Thickened aluminum bracket, anti-oxidation, corrosion resistance, safe and firm





IK Rating



IP Rating



**Standard Warranty** 



## Selina

#### TECHNICAL DATA SHEET - SELINA - 19489 - SURFACE MOUNTED WALL WASHER LIGHT











#### **TECHNICAL DATA**

**Power Factor** 

**Product Data** Wall Washer light Lamp Type OSRAM LED

18W Wattage 3000K **Color Temperature** Rated Luminaire Luminous Flux 1620lm **Rated Luminaire Efficiency** 90lm/W **IP Rating** 67 **Beam Angle** 15x45° AC220-240V Voltage Frequency Range 50-60 Hz CRI Ra>80

**Working Temperature** -20°C~+50°C Material Die cast aluminum

**Finish** Silver

Life Span 50,000 Hours 5 Years Warranty

Outdoors, Residential, Commercial, Hospitality etc. **Applications** 

>0.5











#### **TECHNICAL OPTIONS**

| Wattage           | 36W/48W/60W                   |
|-------------------|-------------------------------|
| Color Temperature | 4000K-6000K, RGB              |
| Beam Angle        | 10x60°/15x18°                 |
| Control           | Switchable,TRIAC, 1-10V, Dali |