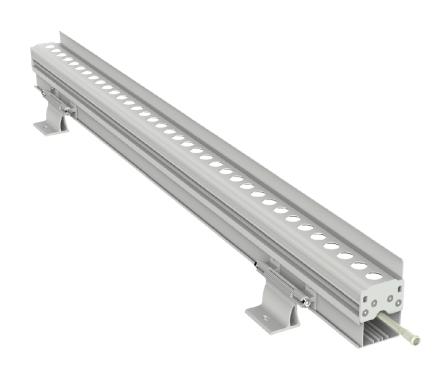

# Selina Surface Mounted Wall Washer

### **Features**

- Uniform Brilliant lighting effect due to narrow.
- Durable aluminum housing with Sand white finish and tempered glass lens
- Simple and flexible installation
- Thickened aluminum bracket, anti-oxidation, corrosion resistance, safe and firm

#### TECHNICAL DATA SHEET - SELINA - 19489 - SURFACE MOUNTED WALL WASHER LIGHT

#### **TECHNICAL DATA**

**Power Factor** 

**Product Data** Wall Washer light Lamp Type OSRAM LED

18W Wattage 3000K **Color Temperature** Rated Luminaire Luminous Flux 1620lm **Rated Luminaire Efficiency** 90lm/W **IP Rating** 67 **Beam Angle** 15x45° AC220-240V Voltage Frequency Range 50-60 Hz CRI Ra>80

**Working Temperature** -20°C~+50°C Material Die cast aluminum

**Finish** Silver

Life Span 50,000 Hours 5 Years Warranty

Outdoors, Residential, Commercial, Hospitality etc. **Applications** 

>0.5