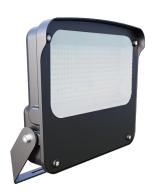

# **Ewo**Flood light (Wattage & CCT Changeable)

#### **TECHNICAL DATA**

**Product Data** Flood Light Lamp Type LUMILED's

150W/180W/200W Wattage 3000K/4000K/5000K **Color Temperature** 

**Rated Luminaire Efficiency** 140lm/W **IP Rating** 66 120° **Beam Angle** 

## **PRODUCT FEATURES & BENEFITS**

Multi-CCT & Multi-Wattage Switchable 150W/180W/200W 3000K-4000K-5000K

Slim & Sturdy One-piece Die Cast Aluminum Housing

Integrated Visor Reduces
Observable Glare

High Efficacy Up to 140LPW