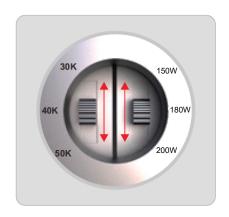

#### **TECHNICAL DATA**

**Product Data** Flood Light Lamp Type LUMILED's

150W/180W/200W Wattage 3000K/4000K/5000K **Color Temperature** 

**Rated Luminaire Efficiency** 140lm/W **IP Rating** 66 120° **Beam Angle** 

## **PRODUCT FEATURES & BENEFITS**

Multi-CCT & Multi-Wattage Switchable 150W/180W/200W 3000K-4000K-5000K

Slim & Sturdy One-piece Die Cast Aluminum Housing

Integrated Visor Reduces
Observable Glare

High Efficacy Up to 140LPW