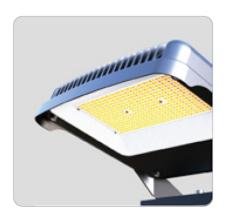

## **PRODUCT FEATURES & BENEFITS**

Multi-CCT & Multi-Wattage Switchable 150W/180W/200W 3000K-4000K-5000K

Slim & Sturdy One-piece Die Cast Aluminum Housing

Integrated Visor Reduces
Observable Glare

High Efficacy Up to 140LPW

High-reflectance white reflector

Tempered glass lens won't yellow

Photocell