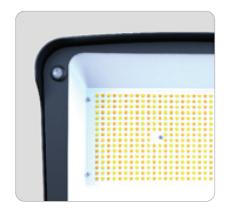

45 °C

Surge 6KV **Safety Class** Class I

Material Die cast aluminium body

Frosted Glass Lens

Finish Black Life Span 50,000 Hours 5 Years Warranty

**Applications** Outdoors, Commercial, Hospitality etc.









#### **TECHNICAL OPTIONS**

| Wattage      | 80W/100W/150W                                  |
|--------------|------------------------------------------------|
| Control      | Switchable, TRIAC, 1-10V, DALI                 |
| Installation | U bracket Mount, Trunion, Slip Fitter, Knuckle |



# TECHNICAL DATA SHEET - EWO - 18409 - FLOOD LIGHT

## **PRODUCT FEATURES & BENEFITS**



Multi-CCT & Multi-Wattage Switchable 150W/180W/200W 3000K-4000K-5000K



Slim & Sturdy One-piece Die Cast Aluminum Housing



Integrated Visor Reduces
Observable Glare



High Efficacy Up to 140LPW



High-reflectance white reflector



Tempered glass lens won't yellow



Photocell