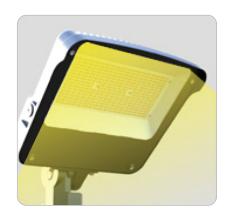

## **PRODUCT FEATURES & BENEFITS**

Multi-CCT & Multi-Wattage Switchable 150W/180W/200W 3000K-4000K-5000K

Slim & Sturdy One-piece Die Cast Aluminum Housing

Integrated Visor Reduces
Observable Glare

High Efficacy Up to 140LPW