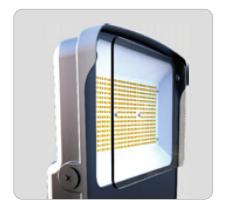

## **Features**

• PET reflector for high lumen efficacy of 140lm/w

- Comfortable lighting effect and effectively glare control by adopting newly designed frosted diffuser
- Optional to equip with infrared sensor for intelligent power saving
- Equipped with 6KV SPD for better protection under extreme power condition

#### **TECHNICAL DATA**

**Product Data** Flood Light Lamp Type LUMILED's

150W/180W/200W Wattage 3000K/4000K/5000K **Color Temperature** 

**Rated Luminaire Efficiency** 140lm/W **IP Rating** 66 120° **Beam Angle** 

## **PRODUCT FEATURES & BENEFITS**

Multi-CCT & Multi-Wattage Switchable 150W/180W/200W 3000K-4000K-5000K

Slim & Sturdy One-piece Die Cast Aluminum Housing

Integrated Visor Reduces
Observable Glare

High Efficacy Up to 140LPW