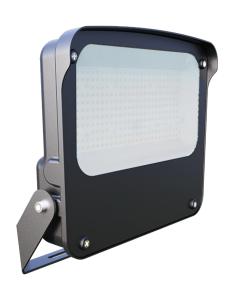

# **Ewo**Flood light (Wattage & CCT Changeable)

#### **TECHNICAL DATA**

**Product Data** Flood Light Lamp Type LUMILED's

150W/180W/200W Wattage 3000K/4000K/5000K **Color Temperature** 

**Rated Luminaire Efficiency** 140lm/W **IP Rating** 66 120° **Beam Angle** 

## **PRODUCT FEATURES & BENEFITS**

Multi-CCT & Multi-Wattage Switchable 150W/180W/200W 3000K-4000K-5000K

Slim & Sturdy One-piece Die Cast Aluminum Housing

Integrated Visor Reduces
Observable Glare

High Efficacy Up to 140LPW