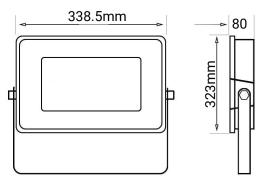

#### **TECHNICAL DATA**

**Product Data** Flood Light Lamp Type LUMILED's

150W/180W/200W Wattage 3000K/4000K/5000K **Color Temperature** 

**Rated Luminaire Efficiency** 140lm/W **IP Rating** 66 120° **Beam Angle** 

AC220-240V Voltage Frequency Range 50-60 Hz CRI Ra>80 >0.95 **Power Factor SDCM** <3 80 **IK Rating** 

**Operating Temperature** -45 °C to +45 °C

Surge 6KV **Safety Class** Class I

Material Die cast aluminium body

Frosted Glass Lens

Finish Black Life Span 50,000 Hours 5 Years Warranty

**Applications** Outdoors, Commercial, Hospitality etc.