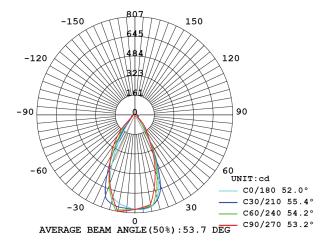

#### **TECHNICAL DATA**

**Product Data** Recessed spotlight **BRIDGELUX LED Lamp Type** Driver LIFUD Driver

10W Wattage 3000K **Color Temperature** Rated Luminaire Luminous Flux 800lm **Rated Luminaire Efficiency** 80lm/W **IP Rating** 44 50° **Beam Angle** 