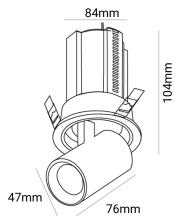

**Finish** White Life Span 60,000 Hours 6 Years Warranty

**Applications** Residential, Commercial, Hospitality etc.

Cutout: 75mm