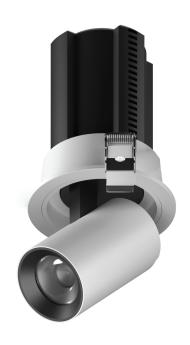

# **Kenzo**Recessed Adjustable Spotlight

## **Features**

- Best Lumen output efficacy
- Use of high-tech spraying technology, anti-corrosion
- Die cast aluminium body and heat sink designed for effective heat dissipation
- High Light Uniformity
- High value appeareance and durability
- 2.5kV Protection
- 80% Energy Saving
- Rotatable: 360°

#### **TECHNICAL DATA**

**Product Data** Recessed spotlight **BRIDGELUX LED Lamp Type** Driver LIFUD Driver

10W Wattage 3000K **Color Temperature** Rated Luminaire Luminous Flux 800lm **Rated Luminaire Efficiency** 80lm/W **IP Rating** 44 50° **Beam Angle** 