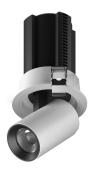

# **Kenzo**Recessed Adjustable Spotlight

## **Features**

- Best Lumen output efficacy
- Use of high-tech spraying technology, anti-corrosion
- Die cast aluminium body and heat sink designed for effective heat dissipation
- High Light Uniformity
- High value appeareance and durability
- 2.5kV Protection
- 80% Energy Saving
- Rotatable: 360°

#### **TECHNICAL DATA**

**Product Data** Recessed spotlight **BRIDGELUX LED Lamp Type** Driver LIFUD Driver

10W Wattage 3000K **Color Temperature** Rated Luminaire Luminous Flux 800lm **Rated Luminaire Efficiency** 80lm/W **IP Rating** 44 50° **Beam Angle** 