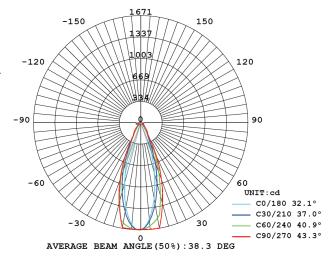

#### **TECHNICAL DATA**

**Product Data** Recessed spotlight **BRIDGELUX LED Lamp Type** 

Driver LIFUD TRIAC Dimming Driver

10W Wattage 3000K **Color Temperature** Rated Luminaire Luminous Flux 950lm **Rated Luminaire Efficiency** 95lm/W **IP Rating** 44 38° **Beam Angle** 

## **TECHNICAL OPTIONS**

**Color Temperature** 3000K-6000K **Beam Angle** 24° Control Switchable/DALI/1-10V/0-10V