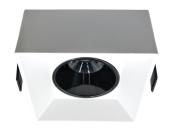

# Ira Recessed Spotlight

### TECHNICAL DATA SHEET - IRA - 18010 - RECESSED SPOTLIGHT

#### **TECHNICAL DATA**

**Product Data** Recessed spotlight **BRIDGELUX LED Lamp Type** 

Driver LIFUD TRIAC Dimming Driver

10W Wattage 3000K **Color Temperature** Rated Luminaire Luminous Flux 950lm **Rated Luminaire Efficiency** 95lm/W **IP Rating** 44 38° **Beam Angle** 