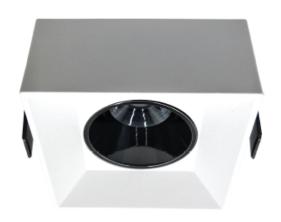

# Ira Recessed Spotlight

### TECHNICAL DATA SHEET - IRA - 18010 - RECESSED SPOTLIGHT

#### **TECHNICAL DATA**

**Product Data** Recessed spotlight **BRIDGELUX LED Lamp Type** 

Driver LIFUD TRIAC Dimming Driver

10W Wattage 3000K **Color Temperature** Rated Luminaire Luminous Flux 950lm **Rated Luminaire Efficiency** 95lm/W **IP Rating** 44 38° **Beam Angle** 

Voltage AC220-240V 50-60 Hz **Frequency Range** CRI Ra>90 >0.9 **Power Factor** 250mA **Output Current Safety Class** Class II **Operating Temperature** -20°C ~ +40°C

SDCM(MacAdam) < 3

Die Cast Aluminum Material **Finish** White+Black Inner 60,000 Hours Life Span 6 Years Warranty

**Applications** Residential, Commercial, Hospitality etc.

Cutout: 70mm