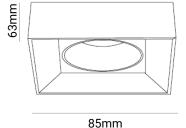

80% Energy Saving



**IP Rating** 

IP44



UGR <19



Standard Warranty



**TRIAC Dimmable** 



### TECHNICAL DATA SHEET - IRA - 18010 - RECESSED SPOTLIGHT











#### **TECHNICAL DATA**

**Product Data** Recessed spotlight **BRIDGELUX LED Lamp Type** 

Driver LIFUD TRIAC Dimming Driver

10W Wattage 3000K **Color Temperature** Rated Luminaire Luminous Flux 950lm **Rated Luminaire Efficiency** 95lm/W **IP Rating** 44 38° **Beam Angle** 

Voltage AC220-240V 50-60 Hz **Frequency Range** CRI Ra>90 >0.9 **Power Factor** 250mA **Output Current Safety Class** Class II **Operating Temperature** -20°C ~ +40°C

SDCM(MacAdam) < 3

Die Cast Aluminum Material **Finish** White+Black Inner 60,000 Hours Life Span 6 Years Warranty

**Applications** Residential, Commercial, Hospitality etc.









Cutout: 70mm

## **TECHNICAL OPTIONS**

**Color Temperature** 3000K-6000K **Beam Angle** 24° Control Switchable/DALI/1-10V/0-10V