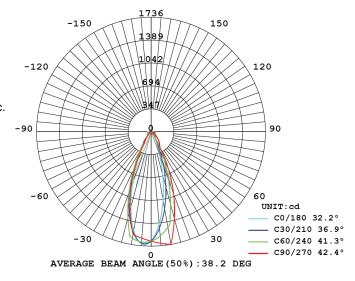

#### **TECHNICAL DATA**

**Product Data** Recessed spotlight **BRIDGELUX LED Lamp Type** 

Driver LIFUD TRIAC Dimming Driver

10W Wattage 3000K **Color Temperature** Rated Luminaire Luminous Flux 950lm **Rated Luminaire Efficiency** 95lm/W **IP Rating** 44 38° **Beam Angle** 