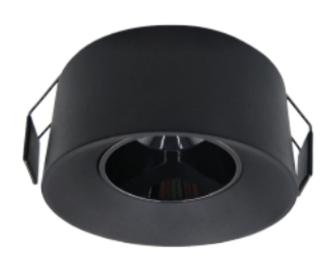

# **Ira**Recessed Spotlight

#### TECHNICAL DATA SHEET - IRA - 18009 - RECESSED SPOTLIGHT

#### **TECHNICAL DATA**

**Product Data** Recessed spotlight **BRIDGELUX LED Lamp Type** 

Driver LIFUD TRIAC Dimming Driver

10W Wattage 3000K **Color Temperature** Rated Luminaire Luminous Flux 950lm **Rated Luminaire Efficiency** 95lm/W **IP Rating** 44 38° **Beam Angle** 

**Finish** Black

Life Span 60,000 Hours 6 Years Warranty

**Applications** Residential, Commercial, Hospitality etc.