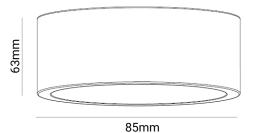

otlight **BRIDGELUX LED Lamp Type** 

Driver LIFUD TRIAC Dimming Driver

10W Wattage 3000K **Color Temperature** Rated Luminaire Luminous Flux 950lm **Rated Luminaire Efficiency** 95lm/W **IP Rating** 44 38° **Beam Angle** 

Voltage AC220-240V 50-60 Hz **Frequency Range** CRI Ra>90 >0.9 **Power Factor** 250mA **Output Current Safety Class** Class II **Operating Temperature** -20°C ~ +40°C

SDCM(MacAdam) < 3

Die Cast Aluminum Material

**Finish** Black

Life Span 60,000 Hours 6 Years Warranty

**Applications** Residential, Commercial, Hospitality etc.

## **TECHNICAL OPTIONS**

| Color Temperature | 3000K-6000K                 |
|-------------------|-----------------------------|
| Beam Angle        | 24°                         |
| Control           | Switchable/DALI/1-10V/0-10V |









Cutout: 70mm