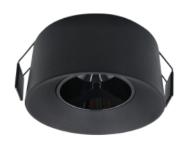

# **Ira**Recessed Spotlight

#### TECHNICAL DATA SHEET - IRA - 18009 - RECESSED SPOTLIGHT

Cutout: 70mm