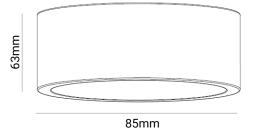

**Finish** White Life Span 60,000 Hours 6 Years Warranty

**Applications** Residential, Commercial, Hospitality etc.

Cutout: 70mm