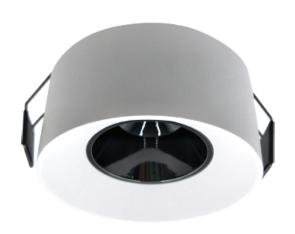

# Ira Recessed Spotlight

#### **TECHNICAL DATA**

**Product Data** Recessed spotlight **BRIDGELUX LED Lamp Type** 

Driver LIFUD TRIAC Dimming Driver

10W Wattage 3000K **Color Temperature** Rated Luminaire Luminous Flux 950lm **Rated Luminaire Efficiency** 95lm/W **IP Rating** 44 38° **Beam Angle** 

**Finish** White Life Span 60,000 Hours 6 Years Warranty

**Applications** Residential, Commercial, Hospitality etc.

Cutout: 70mm