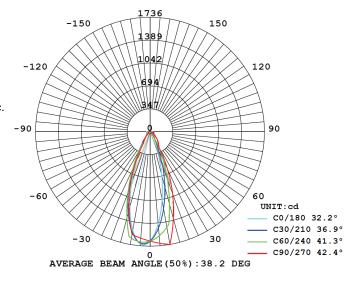

#### **TECHNICAL DATA**

**Product Data** Recessed spotlight **BRIDGELUX LED Lamp Type** 

Driver LIFUD TRIAC Dimming Driver

10W Wattage 3000K **Color Temperature** Rated Luminaire Luminous Flux 950lm **Rated Luminaire Efficiency** 95lm/W **IP Rating** 44 38° **Beam Angle** 