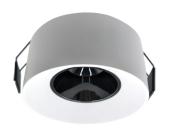

# Ira Recessed Spotlight

#### **TECHNICAL DATA**

**Product Data** Recessed spotlight **BRIDGELUX LED Lamp Type** 

Driver LIFUD TRIAC Dimming Driver

10W Wattage 3000K **Color Temperature** Rated Luminaire Luminous Flux 950lm **Rated Luminaire Efficiency** 95lm/W **IP Rating** 44 38° **Beam Angle** 

**Finish** White Life Span 60,000 Hours 6 Years Warranty

**Applications** Residential, Commercial, Hospitality etc.

Cutout: 70mm