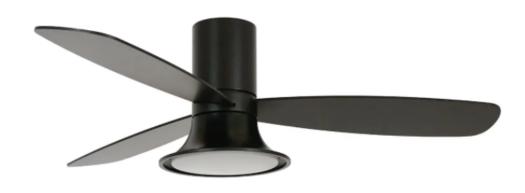

- Fitted with 3 reversible plywood blades in a range of colours, the Flusso boasts an eyecatching, unique shape that will be the centre of attention indoors or in your alfresco area.
- This fan is powered by direct current (DC) technology and comes with a 6-speed remote control and an integrated 3-step dimmable GX53 globe.