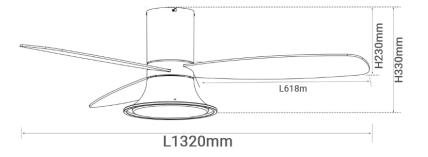

Blade Pitch 11 degrees

Remote Control Included

Voltage AC220-240V

IP Rating20Length1320mmHeight330mmNet Weight5kgMaterialABSFinishBlackWarranty3 Years

Applications Residential, Hospitality