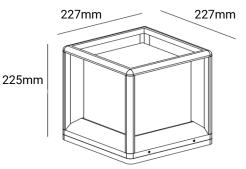

## Vida Compound Light

## **Features**

• High quality acrylic is used to withstand tough weather conditions.

IP Rating

Surface

• Application areas include building entrance, on top of terrace walls, terrace gardens, boundary walls, open parking, stilt parking.

## **TECHNICAL DATA**

**Product Data** Compound light

E27 Lamp Type **IP Rating** 65

**Operating Temperature** -20°C ~ +50°C

Safety Class Class I IK08 **IK Rating** 

Die cast aluminium+Frost PC Material

Finish Dark grey Warranty 5 Years