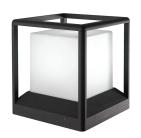

## Vida Compound Light

## **Features**

• High quality acrylic is used to withstand tough weather conditions.

IP Rating

Surface

• Application areas include building entrance, on top of terrace walls, terrace gardens, boundary walls, open parking, stilt parking.

## **TECHNICAL DATA**

**Product Data** Compound light

E27 Lamp Type **IP Rating** 65

**Operating Temperature** -20°C ~ +50°C

Safety Class Class I IK08 **IK Rating** 

Die cast aluminium+Frost PC Material

Finish Dark grey Warranty 5 Years