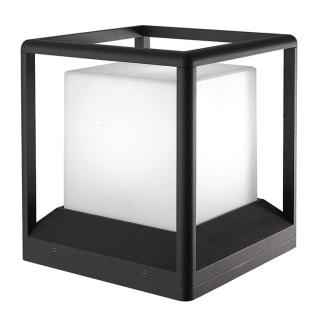

## Vida Compound Light

## **Features**

• High quality acrylic is used to withstand tough weather conditions.

IP Rating

Surface

• Application areas include building entrance, on top of terrace walls, terrace gardens, boundary walls, open parking, stilt parking.

## **TECHNICAL DATA**

**Product Data** Compound light

E27 Lamp Type **IP Rating** 65

**Operating Temperature** -20°C ~ +50°C

Safety Class Class I IK08 **IK Rating** 

Die cast aluminium+Frost PC Material

Finish Dark grey Warranty 5 Years