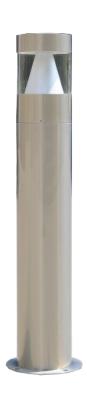

# Felipe Bollard light

# **Features**

- 316 Stainless steel molding housing
- High transmitting reflector
- Imported silicon rubber ring
- High purity PC cover
- LED bollard lamp Felipe with serves as a reliable orientation aid outdoors
- Improves the diffusion of the subdued light, which is therefore ideal for illuminating the paths in the garden or in the driveway.