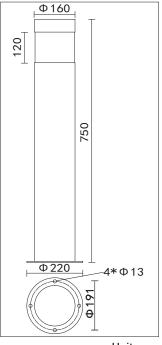

### **TECHNICAL DATA**

**Product Data Bollard & Pathway light** 

**Lamp Type** OSRAM LED

15W Wattage **Color Temperature** 3000K **Rated Luminaire Efficiency** 1815lm **Rated Luminaire Flux** 121lm/W **IP Rating** 65 **Beam Angle** 360°

CRI Ra>80 >0.9 **Power Factor** 

AC220-240V Voltage Frequency Range 50/60Hz **Output Current** 350mA -20°C ~ +50°C **Operating Temperature** 

**Safety Class** Class I SDCM (MacAdam) <4 **IK Rating** 08

Stainless Steel SS316 housing material Material

**Finish** Stainless steel 50,000 Hours Life Span 5 Years Warranty

**Applications** Outdoors, Residential, Commercial, Hospitality etc.

Unit: mm