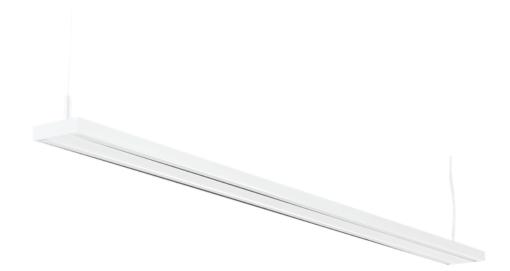

## **Eva** Linear Pendant Light (Up & down)

## Features

- A sleek and stylish up & down twn lamp, subtle craftsmanship without light leakage, seamless joint in both straight and 90° connection
- High-efficiency, glare free design
- Standard offer in either non dimmable or 0-10V dimmable built in driver, other customized request could be satisfied
- Finish in matt black/matt white/grey

Configuration

Pendant