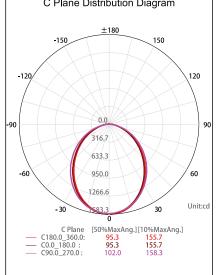

### **TECHNICAL DATA**

| Product Data<br>Lamp Type<br>Driver<br>Wattage<br>Color Temperature<br>Rated Luminaire Luminous Flux<br>Rated Luminaire Efficiency<br>IP Rating<br>Beam Angle<br>Voltage<br>Frequency Range<br>CRI<br>Power Factor | 95lm/W<br>20<br>97.8°<br>AC220-240V<br>50-60 Hz<br>Ra>83<br>>0.95 |  | 1196mm   |                        | 1500mm<br>86 |
|--------------------------------------------------------------------------------------------------------------------------------------------------------------------------------------------------------------------|-------------------------------------------------------------------|--|----------|------------------------|--------------|
| Power Factor<br>Output Current                                                                                                                                                                                     | >0.95<br>265mA                                                    |  |          |                        | 86           |
| Safety Class                                                                                                                                                                                                       | Class I                                                           |  |          |                        |              |
| Operating Temperature                                                                                                                                                                                              | -20°C ~ +40°C                                                     |  |          |                        |              |
| Material                                                                                                                                                                                                           | Aluminium housing + PC diffuser                                   |  |          |                        |              |
| Finish                                                                                                                                                                                                             | White                                                             |  | CF       | Plane Distribution Dia | agram        |
| Life Span                                                                                                                                                                                                          | 60,000 Hours                                                      |  |          | ±180                   |              |
| Warranty                                                                                                                                                                                                           | 6 Years -150                                                      |  |          |                        | 150          |
| Applications                                                                                                                                                                                                       | Residential, Office, Conference room, Study, Library              |  | -120 120 |                        |              |