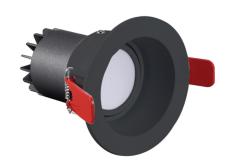

# Genssen Recessed Spotlight

### **Features**

- Aluminium die casting material, improvment of the traditional heat sink, avoid the potential risk from high temperature
- Electrostatic painting surface, keep the color consistency
- Anti glare by deeply placed LED source
- Same size for Adjustable and Fixed model

#### **TECHNICAL DATA**

**Product Data** Recessed Spotlight

PHILIPS LED **Lamp Type** 

Wattage 10W 3000K **Color Temperature** Rated Luminaire Luminous Flux 650lm **Rated Luminaire Efficiency** 65lm/W **IP Rating** 44 **Beam Angle** 15°

**Storage Temperature** 25°C SDCM(MacAdam) < 3

Aluminum body + Frosted PC Material

**Finish** Black + Iron Gray Life Span 50,000 Hours Warranty 5 Years

**Applications** Residential, Commercial, Hospitality etc.