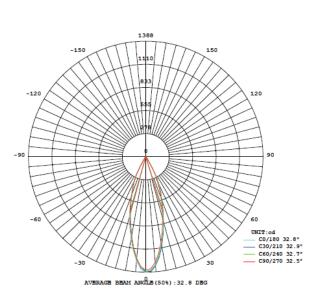

#### **TECHNICAL DATA**

**Product Data** Recessed Spotlight

PHILIPS LED **Lamp Type** 

Wattage 10W 3000K **Color Temperature** Rated Luminaire Luminous Flux 650lm **Rated Luminaire Efficiency** 65lm/W **IP Rating** 44 **Beam Angle** 15°