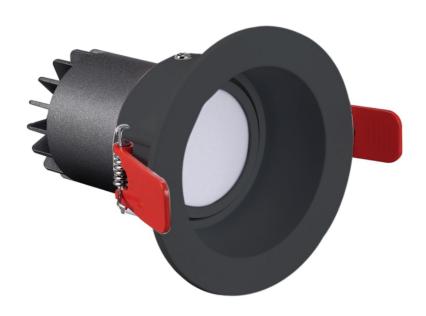

# Genssen Recessed Spotlight

### **Features**

- Aluminium die casting material, improvment of the traditional heat sink, avoid the potential risk from high temperature
- Electrostatic painting surface, keep the color consistency
- Anti glare by deeply placed LED source
- Same size for Adjustable and Fixed model

#### **TECHNICAL DATA**

**Product Data** Recessed Spotlight

PHILIPS LED **Lamp Type** 

Wattage 10W 3000K **Color Temperature** Rated Luminaire Luminous Flux 650lm **Rated Luminaire Efficiency** 65lm/W **IP Rating** 44 **Beam Angle** 15°

**Storage Temperature** 25°C SDCM(MacAdam) < 3

Aluminum body + Frosted PC Material

**Finish** Black + Iron Gray Life Span 50,000 Hours Warranty 5 Years

**Applications** Residential, Commercial, Hospitality etc.