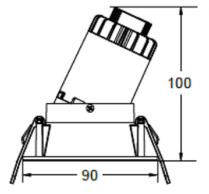

### **Features**

- Aluminium die casting material, improvment of the traditional heat sink, avoid the potential risk from high temperature
- Electrostatic painting surface, keep the color consistency
- Anti glare by deeply placed LED source
- Same size for Adjustable and Fixed model

#### **TECHNICAL DATA**

**Product Data** Recessed Spotlight

PHILIPS LED **Lamp Type** 

Wattage 10W 3000K **Color Temperature** Rated Luminaire Luminous Flux 650lm **Rated Luminaire Efficiency** 65lm/W **IP Rating** 44 **Beam Angle** 15°

**Storage Temperature** 25°C SDCM(MacAdam) < 3

Aluminum body + Frosted PC Material

**Finish** Black + Iron Gray Life Span 50,000 Hours Warranty 5 Years

**Applications** Residential, Commercial, Hospitality etc.