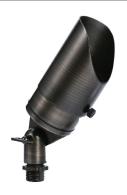

## Stano Spike light

## **Features**

- Heat Resistant convex glass Lens
- Thumb screw on knuckle for easy field adjustment
- Double "O" ring seal for added moisture protection
- Includes ABS ground stake, 1/2" NPT thread, slotted for easy installation

## **TECHNICAL DATA**

**Product Data** Spike Light Lamp Type MR16 Wattage Max 50W. **IP Rating** 65

Voltage AC220-240V 50/60Hz Frequency Clear Convex Lens Socket Bi Pin

**Lead Wire** 3FT **IK Rating** 05

Material **Brass Body Finish** Bronze Warranty 10 Years

**Applications** Outdoors, Gardens, Pathways, etc.