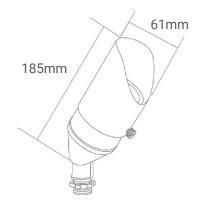

## Stano Spike light

## **Features**

- Heat Resistant convex glass Lens
- Thumb screw on knuckle for easy field adjustment
- Double "O" ring seal for added moisture protection
- Includes ABS ground stake, 1/2" NPT thread, slotted for easy installation

## **TECHNICAL DATA**

**Product Data** Spike Light Lamp Type MR16 Wattage Max 50W. **IP Rating** 65

Voltage AC220-240V 50/60Hz Frequency Clear Convex Lens Socket Bi Pin

**Lead Wire** 3FT **IK Rating** 05