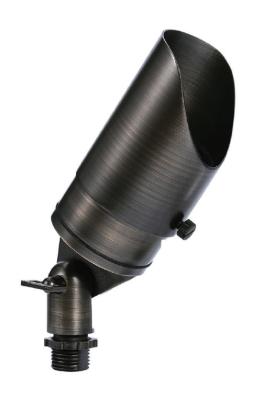

## Stano Spike light

## **Features**

- Heat Resistant convex glass Lens
- Thumb screw on knuckle for easy field adjustment
- Double "O" ring seal for added moisture protection
- Includes ABS ground stake, 1/2" NPT thread, slotted for easy installation

## **TECHNICAL DATA**

**Product Data** Spike Light Lamp Type MR16 Wattage Max 50W. **IP Rating** 65

Voltage AC220-240V 50/60Hz Frequency Clear Convex Lens Socket Bi Pin

**Lead Wire** 3FT **IK Rating** 05

Material **Brass Body Finish** Bronze Warranty 10 Years

**Applications** Outdoors, Gardens, Pathways, etc.