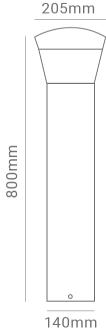

# Torcha Bollard light

## **Torcha**

### TECHNICAL DATA SHEET - TORCHA - 15239 - BOLLARD LIGHT