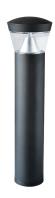

# Torcha Bollard light

#### **Features**

- Body: Made of cast aluminum with the treatment of corrosion protection and UV-proof powder coating
- Diffuser: Clear PC
- Reflector: Made of anodized high pure aluminum
- Gasketing: Made of thermostable silica of gel to improve protection class
- Fastener: Made of stainless steel with high intensity and corrosion protection

#### **TECHNICAL DATA**

**Product Data Bollard light** CITIZEN LED **Lamp Type** 

10W Wattage 3000K **Color Temperature** Rated Luminaire Luminous Flux 1100lm **Rated Luminaire Efficiency** 110lm/W

**IP Rating** 65 **Beam Angle** 120°

**Finish** Dark Grey 50,000 Hours Life Span Warranty 5 Years

**Applications** Outdoors, Residential, Commercial, Hospitality etc.