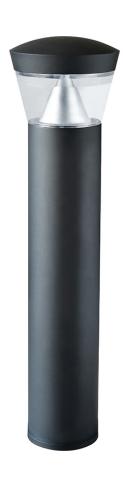

# Torcha Bollard light

#### **Features**

- Body: Made of cast aluminum with the treatment of corrosion protection and UV-proof powder coating
- Diffuser: Clear PC
- Reflector: Made of anodized high pure aluminum
- Gasketing: Made of thermostable silica of gel to improve protection class
- Fastener: Made of stainless steel with high intensity and corrosion protection

#### **TECHNICAL DATA**

**Product Data Bollard light** CITIZEN LED **Lamp Type** 

10W Wattage 3000K **Color Temperature** Rated Luminaire Luminous Flux 1100lm **Rated Luminaire Efficiency** 110lm/W

**IP Rating** 65 **Beam Angle** 120°

**Finish** Dark Grey 50,000 Hours Life Span Warranty 5 Years

**Applications** Outdoors, Residential, Commercial, Hospitality etc.