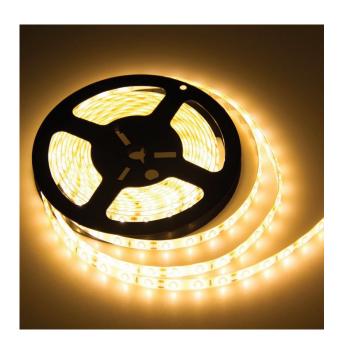

# Veta Strip Light

## **Features**

- Higher lumen efficiency, better stability, better heat dissipation
- This strip light, which when used with appropriate drivers and controllers provides a superb lighting effect for domestic, retail, commercial or entertainment venues

#### **TECHNICAL DATA**

CRI

**Power Factor** 

**Product Data** Strip Light Lamp Type 2835 LED **LED Qty** 128LED/Mtr Wattage 22W/mtr **Color Temperature** 3000K Rated Luminaire Luminous Flux 3000lm/mtr **Rated Luminaire Efficiency** Upto 135lm/W