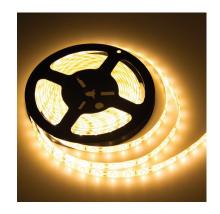

# Veta Strip Light

## **Features**

- Higher lumen efficiency, better stability, better heat dissipation
- This strip light, which when used with appropriate drivers and controllers provides a superb lighting effect for domestic, retail, commercial or entertainment venues

#### **TECHNICAL DATA**

CRI

**Power Factor** 

**Product Data** Strip Light Lamp Type 2835 LED **LED Qty** 128LED/Mtr Wattage 22W/mtr **Color Temperature** 3000K Rated Luminaire Luminous Flux 3000lm/mtr **Rated Luminaire Efficiency** Upto 135lm/W