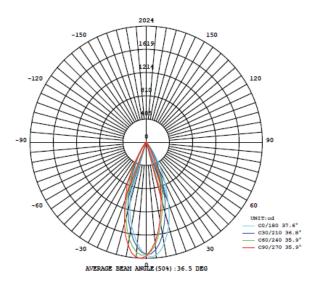

#### **TECHNICAL DATA**

**Product Data** Recessed Spotlight

Lamp Type PHILIPS LED

Wattage 2x8W 3000K **Color Temperature** Rated Luminaire Luminous Flux 1280lm **Rated Luminaire Efficiency** 80lm/W **IP Rating** 44 **Beam Angle** 36°