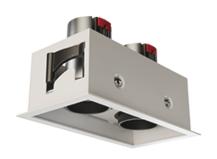

# Casa Recessed Spotlight

## **Features**

- Selected LED chip with efficient driver, energysaving with 50000 hours lifespan
- PC cover with high transmittance, offering uniform and comfortable light
- Excellent aluminum reflector offers even and better light color, bringing visual comfort
- Housing material:Aluminum with good performance

- Recessed Colour Rendering Index ≥80

**IP Rating** 

IP44

#### **TECHNICAL DATA**

**Product Data** Recessed Spotlight

Lamp Type PHILIPS LED

Wattage 2x8W 3000K **Color Temperature** Rated Luminaire Luminous Flux 1280lm **Rated Luminaire Efficiency** 80lm/W **IP Rating** 44 **Beam Angle** 36°