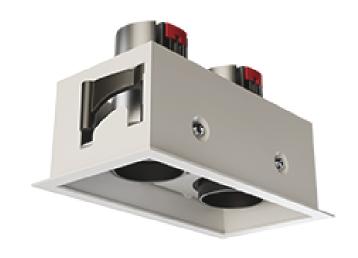

# Casa Recessed Spotlight

## **Features**

- Selected LED chip with efficient driver, energysaving with 50000 hours lifespan
- PC cover with high transmittance, offering uniform and comfortable light
- Excellent aluminum reflector offers even and better light color, bringing visual comfort
- Housing material:Aluminum with good performance

- Recessed Colour Rendering Index ≥80

**IP Rating** 

IP44

#### **TECHNICAL DATA**

**Product Data** Recessed Spotlight

Lamp Type PHILIPS LED

Wattage 2x8W 3000K **Color Temperature** Rated Luminaire Luminous Flux 1280lm **Rated Luminaire Efficiency** 80lm/W **IP Rating** 44 **Beam Angle** 36°