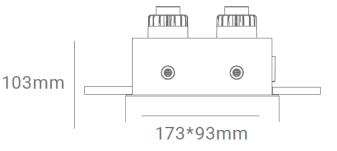

## TECHNICAL DATA SHEET - CASA - 14922 - RECESSED SPOTLIGHT

#### **TECHNICAL DATA**

**Product Data** Recessed Spotlight

Lamp Type PHILIPS LED

Wattage 2x8W 3000K **Color Temperature** Rated Luminaire Luminous Flux 1280lm **Rated Luminaire Efficiency** 80lm/W **IP Rating** 44 **Beam Angle** 36°